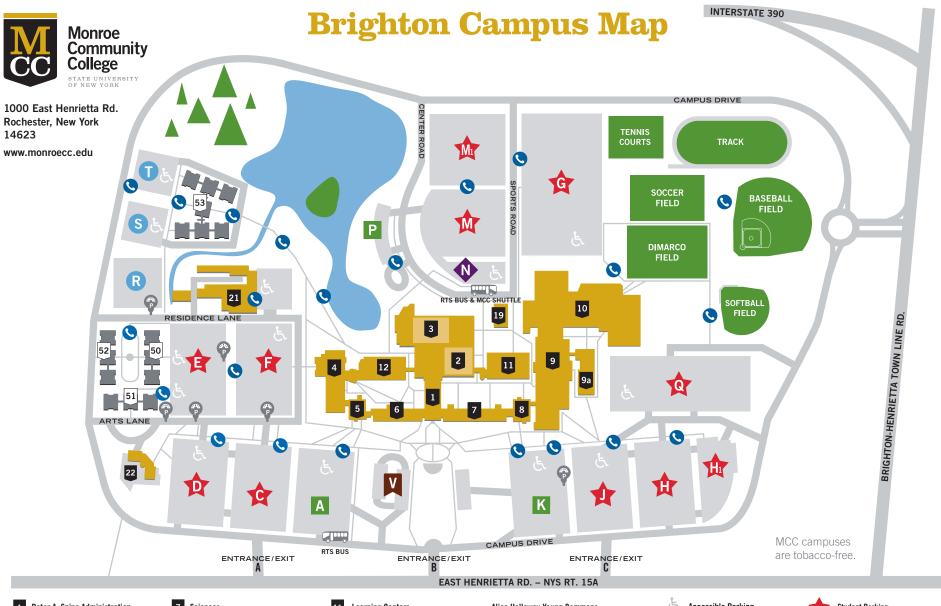

- Peter A. Spina Administration Building
- LeRoy V. Good Library
- R. Thomas Flynn Campus Center (Warshof Conference Center )
- Communications/Theatre
- **North Faculty Tower**
- Registration/Financial Services

- Sciences
- **South Faculty Tower**
- Gleason Hall Wolk Center for Excellence in Nursing
- Auxiliary Classrooms
- Samuel J. Stabins Physical **Education Complex, PAC Center**

- **Learning Centers**
- Fine Arts Building (Mercer Gallery)
- 19 **Auxiliary Classrooms**
- Public Safety/Facilities/ Purchasing/Receiving
- Richard M. Guon Child Care Center

## **Alice Holloway Young Commons** (Residence Halls)

- 50 Pioneer Hall
- 51 Alexander Hall
- 52 Tribune Hall
- 53 Canal Hall

Accessible Parking

- **Direct Public Safety Phones**
- RTS Bus & MCC Shuttle Pick-Up/Drop-Off
- Walkways/Paths

Roads

**Student Parking** 

**Employee Parking** 

Residents' Parking

**Visitor Parking** 

**Event Parking**